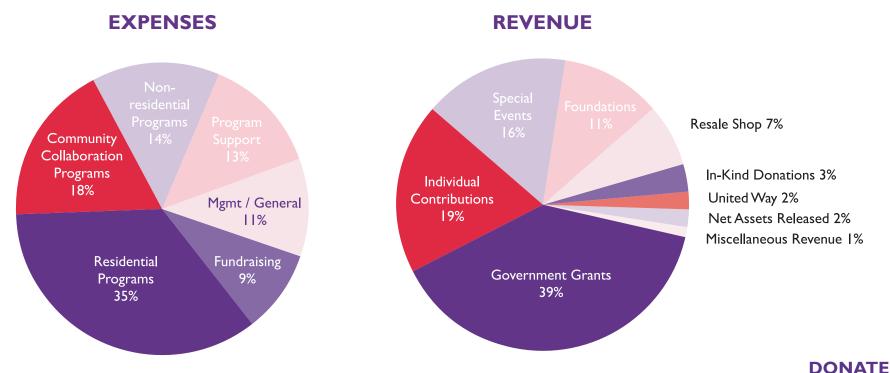

## 2022 BYTHE NUMBERS

I in 3 Texans will experience domestic violence—one of the highest rates in the country. The Family Place is the largest provider of family violence services in Texas working to build brighter futures for survivors. In 2022, we provided services to 19,038 unduplicated individuals, including 64,324 emergency shelter days, 24,019 transitional housing days, 18,752 counseling hours and 2,228 case management sessions for survivors, and 7,808 hours of court-ordered group sessions for batterers.

### **2023 FINANCIALS**

### **BUILDING BRIGHTER FUTURES TOGETHER**

Most of our expenses, including client-facing program salaries, are directly connected to ensuring family violence survivors are cared for, safe, and fed—whether they're living in our shelters and transitional housing apartments or in their own homes. Our 2023 budget strives to make sure our client experience is excellent, our staff members are engaged and supported, our donors have the highest confidence in us, and community leaders continue to be invested in our partnerships. Together we are helping people rebuild their lives free from violence and keeping our community safer for all.